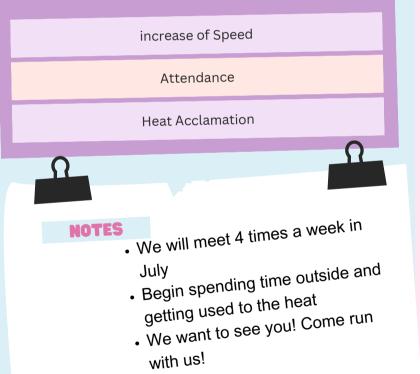

### TOP PRIORITIES!

### TOP PRIORITIES!

School schedule changes and adjustement

12th

#### NOTES

We will meet at the track

- Bring a water bottle
- All practices will be in the
- morning unless otherwise decided because of the weather. Record your miles on the
- calendar, even when we don't
  - meet