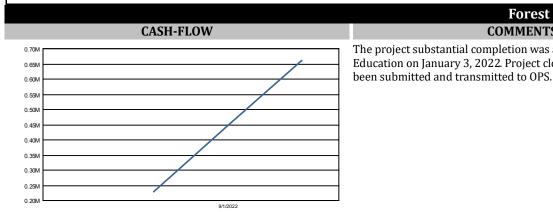

|
|--------------|--------------|-----------------|--------------|--------------|
| Pine         | BUDGET       | PROJECTED COSTS | (OVER)/UNDER | ACTUALS      |
| Construction | \$16,568,112 | \$16,568,112    | \$0          | \$16,560,781 |
| Contingency  | \$0          | \$0             | \$0          | \$0          |
| Design       | \$1,141,698  | \$1,141,698     | \$0          | \$1,140,058  |
| FF&E         | \$902,333    | \$902,333       | \$0          | \$884,091    |
| Misc.        | \$287,858    | \$287,858       | \$0          | \$275,008    |
| TOTAL:       | \$18,900,000 | \$18,900,000    | \$0          | \$18,859,938 |

GENERAL INFORMATION

ARCHITECT: Jackson-Jackson

CONTRACTOR: CM@R - Darland

Report Date: 8/29/2023

#### **School Summary Report**

COMMENTS



**CASH-FLOW** 

The project substantial completion was approved by the Board of Education on January 3, 2022. Project closeout documents have

**Forest Station** 

Lewis & Clark

The 1000 North Fort Crook Road Elementary School scope of work includes construction of a new 600-student capacity facility.

SCOPE

|                | BUDGET /COS  | T STATUS        |              |              |
|----------------|--------------|-----------------|--------------|--------------|
| Forest Station | BUDGET       | PROJECTED COSTS | (OVER)/UNDER | ACTUALS      |
| Construction   | \$19,722,463 | \$19,722,463    | \$0          | \$19,682,281 |
| Contingency    | \$0          | \$0             | \$0          | \$0          |
| Design         | \$1,289,188  | \$1,289,188     | \$0          | \$1,289,1