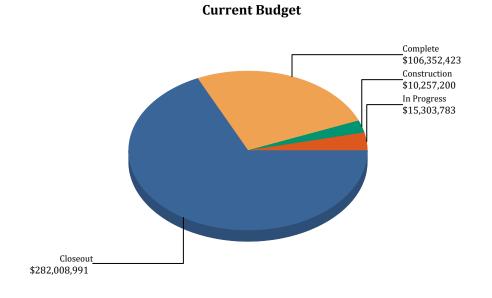

# 2018 Bond Program Status of Projects By Phase

Report Date: 8/29/2023

| BUDGET | COST COMMITMENTS |
|--------|------------------|
| A      | B C=B/A          |

| Phase Description | # of Schools | Current Budget | Committed Costs | % Committed |  |
|-------------------|--------------|----------------|-----------------|-------------|--|
| Closeout          | 9            | \$282,008,991  | \$280,638,706   | 99.51%      |  |
| Complete          | 15           | \$106,352,423  | \$105,898,182   | 99.57%      |  |
| Construction      | 1            | \$10,257,200   | \$10,185,835    | 99.30%      |  |
| In Progress       | 1            | \$15,303,783   | \$14,871,552    | 97.18%      |  |
| Grand Totals:     | 26           | \$413,922,397  | \$411,594,275   | 99.44%      |  |