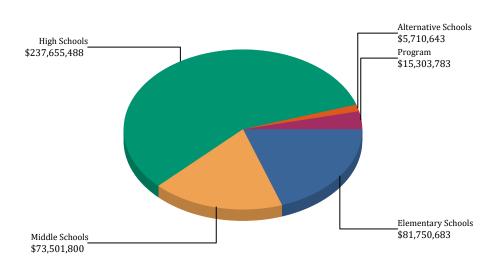

TS |
|--------|------------------|
| A      | B C=B/A          |

| Phase Description | # of Schools | Current Budget | Committed Costs | % Committed |  |
|-------------------|--------------|----------------|-----------------|-------------|--|
| Closeout          | 9            | \$282,008,991  | \$280,638,706   | 99.51%      |  |
| Complete          | 15           | \$106,352,423  | \$105,898,182   | 99.57%      |  |
| Construction      | 1            | \$10,257,200   | \$10,185,835    | 99.30%      |  |
| In Progress       | 1            | \$15,303,783   | \$14,871,552    | 97.18%      |  |
| Grand Totals:     | 26           | \$413,922,397  | \$411,594,275   | 99.44%      |  |



# 2018 Bond Program Program Report By Schools

#### Report Date: 8/29/2023

#### Value of Projects by Type



# Legend Elementary Schools \$81,750,683 Middle Schools \$73,501,800 High Schools \$237,655,488 Alternative Schools \$5,710,643 Program \$15,303,783 Total: \$413,922,397

|              |                                                                                                    | BUDGET                                                                                                                                                                                                                                                                                                                                                                                                                                        |