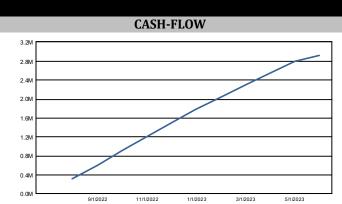

|
| Contingency   | \$0          | \$0             | \$0          | \$0          | CONTRACTOR: CM@R - Vrana           |
| Design        | \$851,692    | \$851,692       | \$0          | \$851,692    |                                    |
| FF&E          | \$65,532     | \$65,532        | \$0          | \$65,532     |                                    |
| Misc.         | \$185,370    | \$185,370       | \$0          | \$184,498    |                                    |
| TOTAL:        | \$12,839,800 | \$12,839,800    | \$0          | \$12,797,274 |                                    |
|               |              |                 |              |              |                                    |

School Summary Report

Report Date: 8/29/2023

#### **School Summary Report**



#### COMMENTS

Morton

The substantial completion for the building was approved by the Board of Education in November 2022. The removal and relocation of the temporary classrooms is substantially complete. Minor additional scopes of work were substantially complete and finalized in August 2023. The project is finalizing the closeout documents.

SCOPE

4606 Terrace Drive Omaha, NE 68134 Phone: (402) 557-4700

The Morton Middle School scope of work includes a new addition and capital improvement to the existing building. The plan provides for a nine (9) classroom addition, heating, ventilation and air-condition system updates along with other improvements to increase building system efficiencies.

|              | BUDGET /COS  | T STATUS        |              |              |
|------------