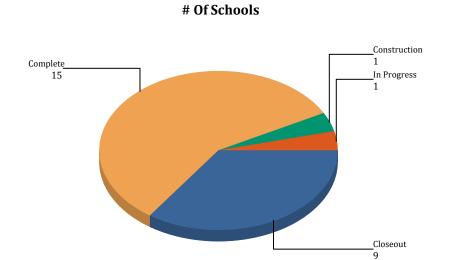

#### ☐ 25 Total Projects

- o 25 Active Projects / 100% of Total Projects
  - 0 Bid/Award
  - 9 Closeout
  - 15 Complete
  - 1 Construction
  - 0 Design

# 2018 Bond Program Status of Projects By Phase

Report Date: 8/29/2023

| BUDGET | COST COMMITMENTS |
|--------|------------------|
| A      | B C=B/A          |

| Phase Description | # of Schools | Current Budget | Committed Costs | % Committed |  |
|-------------------|--------------|----------------|-----------------|-------------|--|
| Closeout          | 9            | \$282,008,991  | \$280,638,706   | 99.51%      |  |
| Complete          | 15           | \$106,352,423  | \$105,898,182   | 99.57%      |  |
| Construction      | 1            | \$10,257,200   | \$10,185,835    | 99.30%      |  |
| In Progress       | 1            | \$15,303,783   | \$14,871,552    | 97.18%      |  |
| Grand Totals:     | 26           | \$413,922,397  | \$411,594,275   | 99.44%      |  |